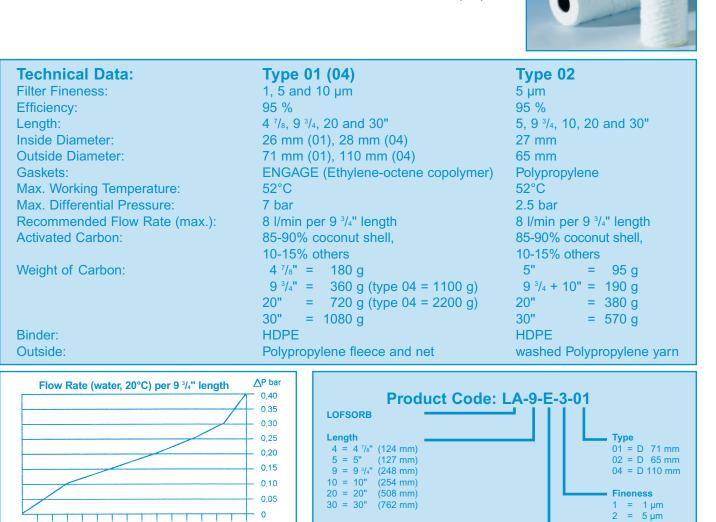

**SU ARAȘTIRMA** 

: www.tusam.com.tr

3 = 10 µm

Please note: Due to the outside diameter of 71 mm, LOFSORB series 01 will not fit into the standard housing of the TOPCART series (from TKF-609 up). Special constructions are available upon request.

Extruded carbon

0

Т

Т Т

6 8 10 12 14 15 17 18 20 22 23 25 27 28 (I/min)