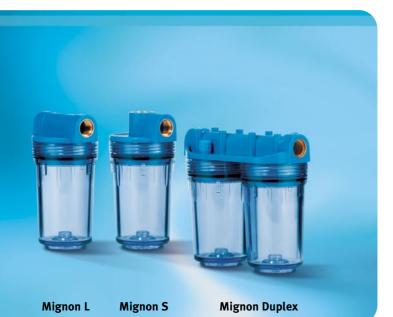

## housings Mignon 2P SX

for cartridges with standard flat seals

APPLICATIONS Filtration and treatment of water with neutral pH and drinking water.

**Domestic use:** filtration of drinking water, protection of taps, boilers, washing machines, and other installations. **Technical use:** pre-filtration, micro-filtration; protection of pumps, heating systems, softeners, demineralising and chlorine-removing appliances, reverse osmosis units.

## SPECIFICATIONS

Non-toxic materials, suitable for drinking water. Head: ABS. Transparent bowl: SAN O-ring: ETP Breather-valve: body polypropylene, O-ring ETP. IN/OUT threads: CW 614 N brass inserts.

| Cartridge | housings with transparent bowl AS                                           | IN/OUT  | mm  |     |
|-----------|-----------------------------------------------------------------------------|---------|-----|-----|
| height    | $\operatorname{IN}/\operatorname{OUT}$ female threads with FO brass inserts | threads | Α   | В   |
| 5″M       | Mignon L 2P MFO AS                                                          | 1/2″    | 176 | 94  |
| 5″M       | Mignon S 2P MFO AS                                                          | 1/2″    | 177 | 90  |
| 5″M       | Mignon Duplex 2P MFO AS                                                     | 1/2″    | 176 | 194 |