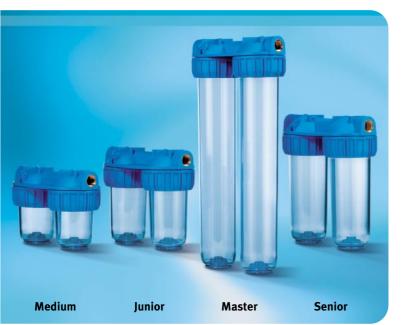

| Cartridge | housings with transparent bowl AS           | IN/OUT  | mm  |     |
|-----------|---------------------------------------------|---------|-----|-----|
| height    | IN/OUT female threads with FO brass inserts | threads | Α   | В   |
| 5″        | Medium Duplex Plus 3P AFO SX AS             | 3/4"    | 191 | 275 |
| 7″        | Junior Duplex Plus 3P AFO SX AS             | 3/4"    | 241 | 275 |
| 10"       | Senior Duplex Plus 3P AFO SX AS             | 3/4"    | 315 | 275 |
| 20"       | Master Duplex Plus 3P AFO SX AS             | 3/4"    | 571 | 275 |