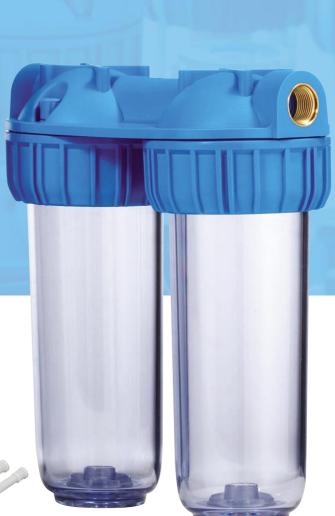

# housings Duplex Plus 3P SX

## for cartridges with standard flat seals

| Cartridge | housings with transparent bowl AS           | IN/OUT  | mm  |     |
|-----------|---------------------------------------------|---------|-----|-----|
| height    | IN/OUT female threads with FO brass inserts | threads | Α   | В   |
| 5″        | Medium Duplex Plus 3P AFO SX AS             | 3/4"    | 191 | 275 |
| 7″        | Junior Duplex Plus 3P AFO SX AS             | 3/4"    | 241 | 275 |
| 10"       | Senior Duplex Plus 3P AFO SX AS             | 3/4"    | 315 | 275 |
| 20"       | Master Duplex Plus 3P AFO SX AS             | 3/4"    | 571 | 275 |