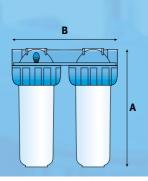

| Cartridge | housings with transparent bowl AS           | IN/OUT  | mm  |     |
|-----------|---------------------------------------------|---------|-----|-----|
| height    | IN/OUT female threads with FO brass inserts | threads | Α   | В   |
| 5″        | Medium Duplex Plus 3P AFO SX AS             | 3/4"    | 191 | 275 |
| 7″        | Junior Duplex Plus 3P AFO SX AS             | 3/4"    | 241 | 275 |
| 10"       | Senior Duplex Plus 3P AFO SX AS             | 3/4"    | 315 | 275 |
| 20"       | Master Duplex Plus 3P AFO SX AS             | 3/4"    | 571 | 275 |