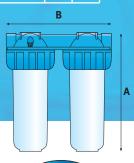

| Cartridge | housings with transparent bowl AS           | IN/OUT  | m   | m   |
|-----------|---------------------------------------------|---------|-----|-----|
| height    | IN/OUT female threads with FO brass inserts | threads | Α   | В   |
| 5″        | Medium Duplex Plus 3P AFO BX AS             | 3/4"    | 191 | 275 |
| 5″        | Medium Duplex Plus 3P BFO BX AS             | 1"      | 191 | 275 |
| 7″        | Junior Duplex Plus 3P AFO BX AS             | 3/4"    | 241 | 275 |
| 7"        | Junior Duplex Plus 3P BFO BX AS             | 1"      | 241 | 275 |
| 10"       | Senior Duplex Plus 3P AFO BX AS             | 3/4"    | 315 | 275 |
| 10"       | Senior Duplex Plus 3P BFO BX AS             | 1"      | 315 | 275 |
| 20"       | Master Duplex Plus 3P AFO BX AS             | 3/4"    | 571 | 275 |
| 20"       | Master Duplex Plus 3P BFO BX AS             | 1"      | 571 | 275 |