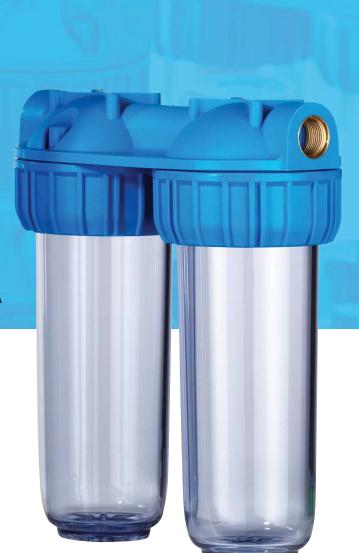

## housings Duplex Plus 3P BX

for quick-fit cartridges with double O-ring

**Senior** 

e-mail: bilgi@tusam.com.tr web : www.tusam.com.tr Phone: +90 850 302 0 392

The exclusive DUPLEX housings allow faster and safer installations of serial filtration units. Domestic use: filtration and treatment of drinking water, protection

## **SPECIFICATIONS**

Non-toxic materials, suitable for drinking water.

Head and ring nut: reinforced polypropylene.

Transparent bowl: SAN.

O-ring: ETP.

Breather-valve: body polypropylene, O-ring ETP. IN/OUT threads: CW 614 N brass inserts.